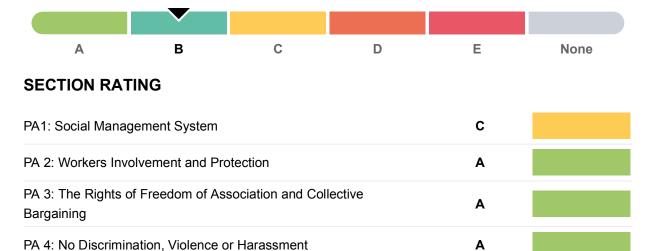

## **OVERALL RATING**

PA 5: Fair Remuneration

Α

| PA 6: Decent Working Hours                           | A |  |
|------------------------------------------------------|---|--|
| PA 7: Occupational Health and Safety                 | A |  |
| PA 8: No Child Labour                                | A |  |
| PA 9: Special Protection for Young Workers           | A |  |
| PA 10: No Precarious Employment                      | A |  |
| PA 11: No Bonded, Forced Labour or Human Trafficking | A |  |
| PA 12: Protection of the Environment                 | A |  |
| PA 13: Ethical Business Behaviour                    | A |  |